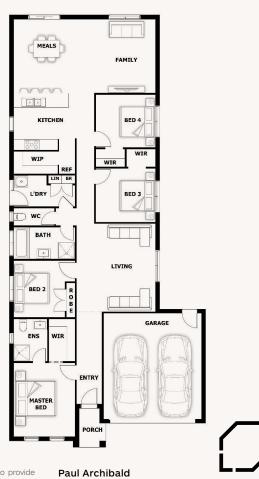

## Castle

**Quality House & Land LOT 211** 

\$474,000\*

Home size: 23.7sq Land size: 608m<sup>2</sup>