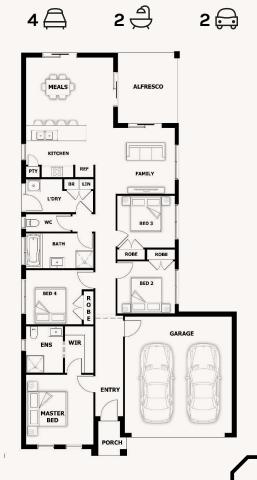

## Sherwood (Alfresco & Double Garage)

Quality House & Land LOT 174

\$399,000\*

Home size: 19.7sq Land size: 373m<sup>2</sup>

## Inclusions:

- Coloured Driveway & Path to Front
- Stone Benchtop
- All Floor Coverings
- S/S Appliances
- Fibre Optics
- Site Cost up to M-Class Slab
- Remote Garage Door
- Flyscreens
- Hand Held Showers