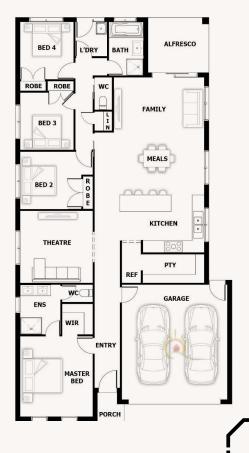

## Bondi (Double Garage)

Quality House & Land LOT 174

\$419,000\*

Home size: 22.6sq Land size: 373m<sup>2</sup>