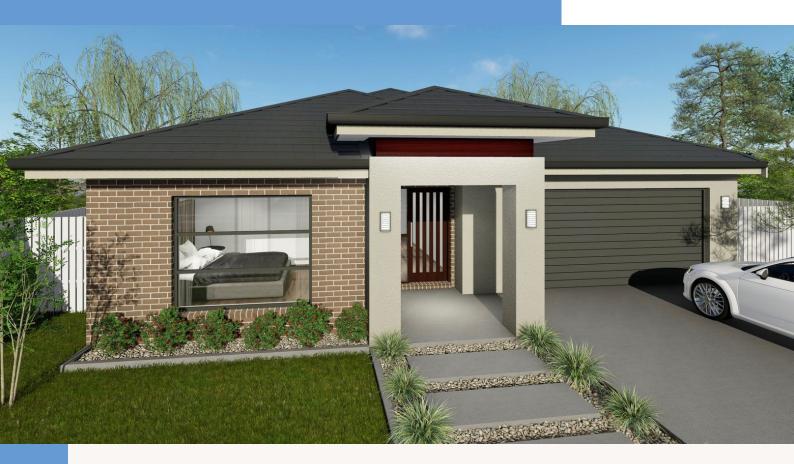

## Bondi (Double Garage)

Quality House & Land LOT 174

\$419,000\*

Home size: 22.6sq Land size: 373m<sup>2</sup>

## Inclusions:

- Coloured Driveway & Path to Front
- Stone Benchtop
- All Floor Coverings
- S/S Appliances
- Fibre Optics
- Site Cost up to M-Class Slab
- Remote Garage Door
- Flyscreens
- Hand Held Showers